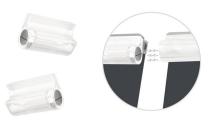

| Description                  | Item       | Hardware<br>1 |
|------------------------------|------------|---------------|
| Magnetic Top Clamp Connector | CAT-DRAMCS | \$15          |