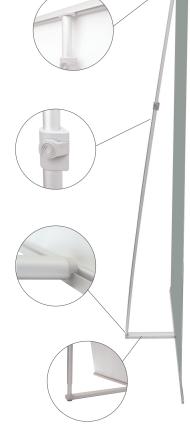

## PREMIUM L-TENSION

- Finish: Silver
- Graphic is held with top and bottom clamp rail system
- Carrying case included, with graphic protection tube

(Optional) MAGNETIC TOP CLAMP CONNECTOR CAT-DRAMCS

| Item      | Finish | Viewable Area |       | Hardware Only |      |      | Print Only |      |      | Hardware + Print |       |       |
|-----------|--------|---------------|-------|---------------|------|------|------------|------|------|------------------|-------|-------|
|           |        | W             | н     | 1-2           | 3-5  | 6+   | 1-2        | 3-5  | 6+   | 1-2              | 3-5   | 6+    |
| CAT-DLS15 | Silver | 15"           | 33.5" | \$54          | \$50 | \$46 | \$42       | \$40 | \$38 | \$96             | \$90  | \$84  |
| CAT-DLS24 | Silver | 23.5"         | 85"   | \$70          | \$66 | \$60 | \$76       | \$76 | \$76 | \$146            | \$142 | \$136 |
| CAT-DLS34 | Silver | 33.5"         | 85"   | \$82          | \$78 | \$70 | \$99       | \$99 | \$99 | \$181            | \$177 | \$169 |